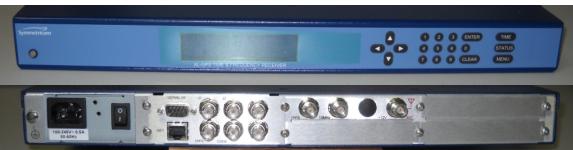

#### **3.2.** Communication Interfaces

• Front panel command entry and local display verified as functional

Incoming Inspection Report for Symmetricon XL-GPS SN1331C00739 Doc #: ALMA-05.11.35.91-0001-A-REP

Date: 2013-Sep-10

Page: 7 of 13

- RS-232 cable connected and serial port interface verified as functional at 19200 baud
- TCP/IP connection through RJ45 verified as functional (disconnected after brief test)

## 3.3. Initial Status on Power Up

- Status display shows an incrementing clock, GPS status unlocked
- Front panel LED is initially flashing green during attempt to acquire satellites
- Front panel LED changes to RED after failure to acquire, even after 30 minutes or more (antenna is placed indoor)
- A general survey of front panel and serial port commands indicate unit is responding properly to the user interface

## 3.4. Checkout of Unit Inputs and Outputs

Exhaustive testing to verify specifications was not performed. Unit checkout simply involved functional tests to confirm the operation looked reasonable. Outputs were verified with an oscilloscope.

- J1 TI/ET Input option not tested
- J2 Rate Outputs were verified for each of the programmable steps from 1PPS to 10MPPS in the F111 utility @ 2.4V into 50 Ohms
- J3 Frequency Measurement Input (option not installed)
- 1PPS Output (CPU) Verified at 20uSec rising edge pulse, TTL level
- Code Output Presence of two time code output streams was verified (IRIG B000 1344 and B120 1344), however neither of these streams were decoded. Levels are mode dependent (B000 is TTL, B120 is 3Vp-p, both into 50 Ohms)
- Alarm (Open Collector) Output not tested
- Discrete 10MHz Output Output verified @ 3Vp-p into 50 Ohms (+13dBm) (Allan Variance not verified)
- Discrete 1PPS Output verified @ 2.4V ~28ns rising edge pulse into 50 Ohms