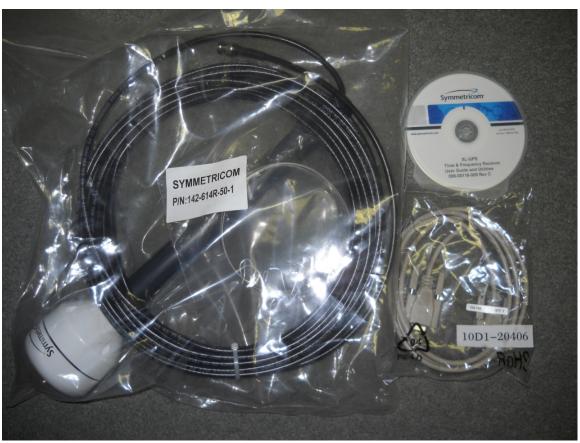

- 1530-602-1 XL-GPS Receiver
  - o Includes antenna w/ 50' cable
  - o Documentation on CD ROM, printed Quick Start Guide (also on CD)
  - o AC Power Cord, serial cable (9 pin D Fem-Fem), RJ45 Ethernet cable
  - o Mechanical hardware kit
- 150-705 Lightning Arrestor and 25' cable