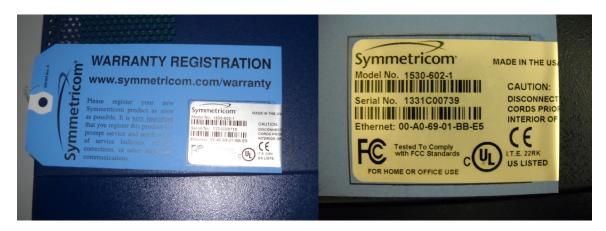

# Incoming Inspection Report for Symmetricon XL-GPS SN1331C00739

Version A 2013 Sep 12

| Prepared By: | Organization     | Signature |
|--------------|------------------|-----------|
| R. Treacy    | APP CORL PA      |           |
| Approved By: | Organization     | Signature |
| R.Lacasse    | APP CORL<br>Lead |           |

#### 3.1. Received Condition

The outer packaging was clean and showed no signs of damage or abuse. The inner packaging was intact and properly protecting the unit and accessories.

The unit was registered on the Symmetricon website for warranty purposes on 2013 Sep. 11.