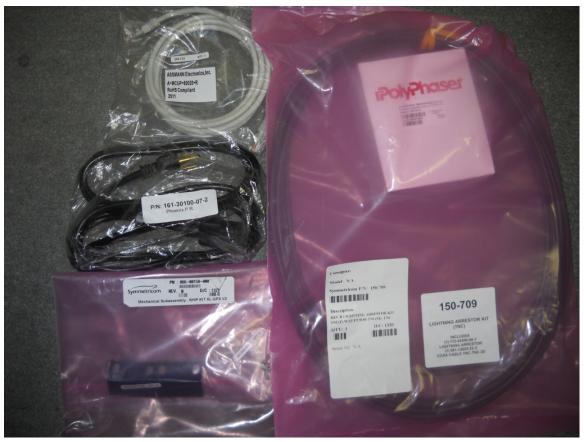

## 1. Scope

This report documents receipt, condition, and functional test of the Symmetricon XL-GPS unit. Unit was received on or about 2013 Aug 19.

Items received under this procurement (OP34224) are listed with photos that follow:

- 1530-602-1 XL-GPS Receiver
  - o Includes antenna w/ 50' cable
  - o Documentation on CD ROM, printed Quick Start Guide (also on CD)
  - o AC Power Cord, serial cable (9 pin D Fem-Fem), RJ45 Ethernet cable
  - o Mechanical hardware kit
- 150-705 Lightning Arrestor and 25' cable