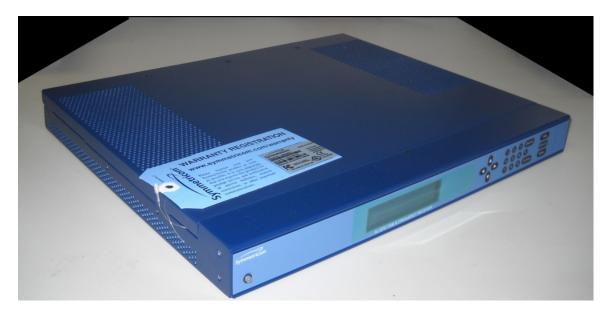

## 1. Scope

This report documents receipt, condition, and functional test of the Symmetricon XL-GPS unit. Unit was received on or about 2013 Aug 19.

Items received under this procurement (OP34224) are listed with photos that follow:

- 1530-602-1 XL-GPS Receiver
  - o Includes antenna w/ 50' cable
  - o Documentation on CD ROM, printed Quick Start Guide (also on CD)
  - o AC Power Cord, serial cable (9 pin D Fem-Fem), RJ45 Ethernet cable
  - o Mechanical hardware kit
- 150-705 Lightning Arrestor and 25' cable

#### 3.1. Received Condition

The outer packaging was clean and showed no signs of damage or abuse. The inner packaging was intact and properly protecting the unit and accessories.

The unit was registered on the Symmetricon website for warranty purposes on 2013 Sep. 11.