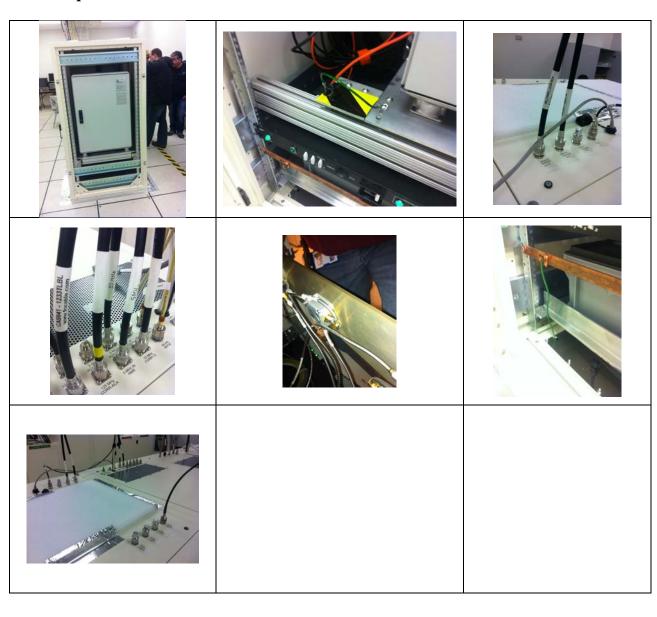

# 2.2 Inspection Pictures

Doc: ALMA-05.11.21.90-0001-A-REP

Date: 2014-08-14

Page: 7

### 2.3 Action Item List

| DF<br>Number | Picture                                                                                                                                                                                                                                                                                                                                                                                                                                                                                                                                                                                                                                                                                                                                                                                                                                                                                                                                                                                                                                                                                                                                                                                                                                                                                                                                                                                                                                                                                                                                                                                                                                                                                                                                                                                                                                                                                                                                                                                                                                                                                                                        | DF<br>Description                                                          | DF<br>Classification | Status |
|--------------|--------------------------------------------------------------------------------------------------------------------------------------------------------------------------------------------------------------------------------------------------------------------------------------------------------------------------------------------------------------------------------------------------------------------------------------------------------------------------------------------------------------------------------------------------------------------------------------------------------------------------------------------------------------------------------------------------------------------------------------------------------------------------------------------------------------------------------------------------------------------------------------------------------------------------------------------------------------------------------------------------------------------------------------------------------------------------------------------------------------------------------------------------------------------------------------------------------------------------------------------------------------------------------------------------------------------------------------------------------------------------------------------------------------------------------------------------------------------------------------------------------------------------------------------------------------------------------------------------------------------------------------------------------------------------------------------------------------------------------------------------------------------------------------------------------------------------------------------------------------------------------------------------------------------------------------------------------------------------------------------------------------------------------------------------------------------------------------------------------------------------------|----------------------------------------------------------------------------|----------------------|--------|
| 1            |                                                                                                                                                                                                                                                                                                                                                                                                                                                                                                                                                                                                                                                                                                                                                                                                                                                                                                                                                                                                                                                                                                                                                                                                                                                                                                                                                                                                                                                                                                                                                                                                                                                                                                                                                                                                                                                                                                                                                                                                                                                                                                                                | No labels to indicate the correct operation of the MASER Support structure | D                    | open   |
| 2            |                                                                                                                                                                                                                                                                                                                                                                                                                                                                                                                                                                                                                                                                                                                                                                                                                                                                                                                                                                                                                                                                                                                                                                                                                                                                                                                                                                                                                                                                                                                                                                                                                                                                                                                                                                                                                                                                                                                                                                                                                                                                                                                                | Rack and<br>Cable<br>labeling<br>needs to be<br>corrected                  | D                    | open   |
| 3            | THE LEGISLA TO A STATE OF THE PARTY OF THE P | Cable<br>labeling<br>needs to be<br>corrected                              | D                    | open   |
| 4            |                                                                                                                                                                                                                                                                                                                                                                                                                                                                                                                                                                                                                                                                                                                                                                                                                                                                                                                                                                                                                                                                                                                                                                                                                                                                                                                                                                                                                                                                                                                                                                                                                                                                                                                                                                                                                                                                                                                                                                                                                                                                                                                                | Cable<br>labeling<br>needs to be<br>corrected                              | D                    | open   |

Doc: ALMA-05.11.21.90-0001-A-REP

Date: 2014-08-14

Page: 8

| DF<br>Number | Picture | DF<br>Description                                          | DF<br>Classification | Status |
|--------------|---------|------------------------------------------------------------|----------------------|--------|
| 5            |         | Substandard<br>grounding<br>strap                          | С                    | open   |
| 6            |         | Ethernet<br>MASER<br>connection<br>needs to be<br>rerouted | D                    | open   |

#### 2.4 Consolidated Action Item List

| DF Number | DF Description                                                             | DF<br>Classification | Status |
|-----------|----------------------------------------------------------------------------|----------------------|--------|
| 1         | No labels to indicate the correct operation of the MASER Support structure | D                    | open   |
| 2         | Rack and Cable labeling needs to be corrected                              | D                    | open   |
| 3         | Cable labeling needs to be corrected                                       | D                    | open   |
| 4         | Cable labeling needs to be corrected                                       | D                    | open   |
| 5         | Substandard grounding strap                                                | С                    | open   |
| 6         | Ethernet MASER connection needs to be rerouted                             | D                    | open   |